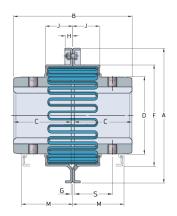

## PHE 1140TGGRID

| Size                   | 1140  |
|------------------------|-------|
| Nominal torque<br>(Nm) | 28600 |
| Max speed (r/min)      | 2200  |
| Min. bore (mm)         | 66    |
| Max. bore (mm)         | 184   |
| Weight (kg)            | 5     |