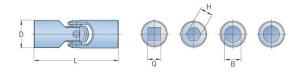

## PHE UJMA16

| Size            | UJMA16 |
|-----------------|--------|
|                 |        |
| L (mm)          | 52     |
| D (mm)          | 16     |
| Bore B (mm)     | 8      |
| Bore Q (mm)     | 8      |
| Bore H (mm)     | 8      |
| B Max Bore (mm) | 10     |
| B Max With      | 8      |
| Keyway (mm)     |        |
| Static Breaking | 45     |
| Torque (Nm)     |        |