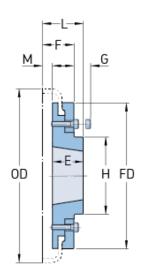

## PHE F200FTBFLG

| Size                   | 200   |
|------------------------|-------|
| Bushing no.            | 4535  |
| Nominal torque<br>(Nm) | -     |
| Max torque (Nm)        | -     |
| Max speed (r/min)      | -     |
| Min. bore (mm)         | 55    |
| Max. bore (mm)         | 125   |
| Weight (kg)            | 1.281 |
| E (mm)                 | 89    |