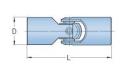

## PHE UJMA45

| ,               |        |
|-----------------|--------|
| Size            | UJMA45 |
| L (mm)          | 120    |
| D (mm)          | 45     |
| Bore B (mm)     | 20     |
| Bore Q (mm)     | 20     |
| Bore H (mm)     | 20     |
| B Max Bore (mm) | 30     |
| B Max With      | 25     |
| Keyway (mm)     |        |
| Static Breaking | 1250   |
| Torque (Nm)     |        |