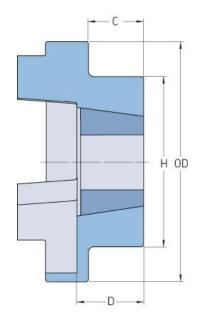

## PHE FRC70FTB

| Size                   | 70   |
|------------------------|------|
| Bushing no.            | 1008 |
| Nominal torque<br>(Nm) | 31.5 |
| Max torque (Nm)        | 72   |
| Max speed (r/min)      | 3600 |
| Min. bore (mm)         | 9    |
| Max. bore (mm)         | 25   |
| Weight (kg)            | 0.5  |
| OD (mm)                | 69   |
| C (mm)                 | 20   |
| H (mm)                 | 60   |
| D (mm)                 | 23.5 |