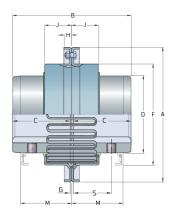

## PHE 1030TGVCOVER

| Size                   | 1030 |
|------------------------|------|
| Nominal torque<br>(Nm) | 149  |
| Max speed (r/min)      | 6000 |
| Min. bore (mm)         | 12   |
| Max. bore (mm)         | 36   |
| Weight (kg)            | 0.43 |