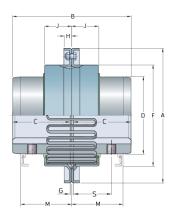

## PHE 1100TGVCOVER

| Size                   | 1100 |
|------------------------|------|
| Nominal torque<br>(Nm) | 6280 |
| Max speed (r/min)      | 3250 |
| Min. bore (mm)         | 41   |
| Max. bore (mm)         | 107  |
| Weight (kg)            | 3.3  |