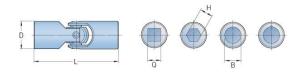

## PHE UJMA63

| Size            | UJMA63 |
|-----------------|--------|
| L (mm)          | 166    |
| D (mm)          | 63     |
| Bore B (mm)     | 32     |
| Bore Q (mm)     | 32     |
| Bore H (mm)     | -      |
| B Max Bore (mm) | 45     |
| B Max With      | 35     |
| Keyway (mm)     |        |
| Static Breaking | 3400   |
| Torque (Nm)     |        |