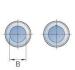

## PHE UJMA50

| Size            | UJMA50 |
|-----------------|--------|
| L (mm)          | 132    |
| D (mm)          | 50     |
| Bore B (mm)     | 25     |
| Bore Q (mm)     | 25     |
| Bore H (mm)     | 25     |
| B Max Bore (mm) | 35     |
| B Max With      | 30     |
| Keyway (mm)     |        |
| Static Breaking | 1730   |
| Torque (Nm)     |        |