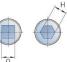

## PHE UJMA50

| Size            | UJMA50 |
|-----------------|--------|
| L (mm)          | 132    |
| D (mm)          | 50     |
| Bore B (mm)     | 25     |
| Bore Q (mm)     | 25     |
| Bore H (mm)     | 25     |
| B Max Bore (mm) | 35     |
| B Max With      | 30     |
| Keyway (mm)     |        |
| Static Breaking | 1730   |
| Torque (Nm)     |        |