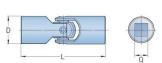

## PHE UJMA50

| Size            | UJMA50 |
|-----------------|--------|
| L (mm)          | 132    |
| D (mm)          | 50     |
| Bore B (mm)     | 25     |
| Bore Q (mm)     | 25     |
| Bore H (mm)     | 25     |
| B Max Bore (mm) | 35     |
| B Max With      | 30     |
| Keyway (mm)     |        |
| Static Breaking | 1730   |
| Torque (Nm)     |        |