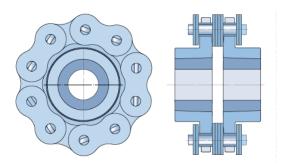

## PHE IS1218RSB

| Size             | IS1218 |
|------------------|--------|
| Bore Min (Pilot) | 25.4   |
| Max. bore (mm)   | 61.9   |
| A (mm)           | 88.9   |
| B (mm)           | 47.6   |
| C (mm)           | 11.1   |
| L (mm)           | 106.3  |
| OD (mm)          | 127    |
| Weight (kg)      | 2.27   |
| Recommended      | 3000   |
| Maximum (r/min)  |        |
| Nominal torque   | 1333   |
| (Nm)             |        |