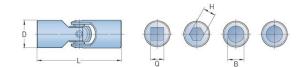

## PHE UJMA13

| Size            | UJMA13 |
|-----------------|--------|
| L (mm)          | 45     |
| D (mm)          | 13     |
| Bore B (mm)     | 8      |
| Bore Q (mm)     | 8      |
| Bore H (mm)     | 8      |
| B Max Bore (mm) | 8      |
| B Max With      | -      |
| Keyway (mm)     |        |
| Static Breaking | 26     |
| Torque (Nm)     |        |