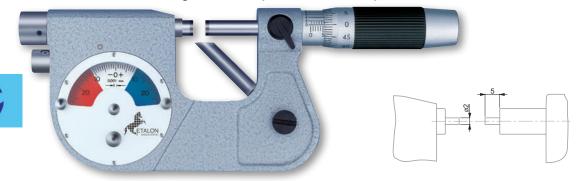

## **MICRO-ETALON 225 - Precision Micrometers** with a Dial Indicator

Feature a mobile anvil along with a built-in dial indicator. Ideal for comparative measurements on small part series. The nominal dimension is set on the micrometer while deviations are read on the dial indicator. Retractable anvil by means of a push-button. Rotating dial for fine adjustment, also with adjustable tolerance markers.

## Protective Cover for Micro-Etalon 225

Made in transparent plastic - Can be mounted on the bezel - Protects the indicator against dust particles and liquids - Prevents both tolerance markers from being accidentally displaced.

0,5 mm

4,5 to 5,5 N

6,5 mm dia. Model with small measuring faces: 2 mm dia., 5 mm long

Micrometer with vernier reading to 0,002 mm. Dial indicator: 0,001 mm.

Dial indicator: ± 0,025 mm