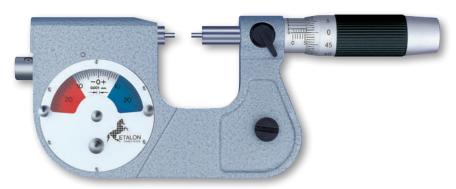

## **MICRO-ETALON 225 - Precision Micrometers** with a Dial Indicator

Feature a mobile anvil along with a built-in dial indicator. Ideal for comparative measurements on small part series. The nominal dimension is set on the micrometer while deviations are read on the dial indicator. Retractable anvil by means of a push-button. Rotating dial for fine adjustment, also with adjustable tolerance markers.

0,5 mm

4,5 to 5,5 N

6,5 mm dia. Model with small measuring faces: 2 mm dia., 5 mm long

Micrometer with vernier reading to 0,002 mm. Dial indicator: 0,001 mm.

Dial indicator: ± 0,025 mm