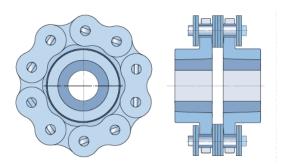

## PHE IS1222RSB

| Size                   | IS1222 |
|------------------------|--------|
| Bore Min (Pilot)       | 28.6   |
| Max. bore (mm)         | 76.2   |
| A (mm)                 | 114.3  |
| B (mm)                 | 54     |
| C (mm)                 | 11.1   |
| L (mm)                 | 119.1  |
| OD (mm)                | 151.2  |
| Weight (kg)            | 4.31   |
| Recommended            | 2500   |
| Maximum (r/min)        |        |
| Nominal torque<br>(Nm) | 1794   |