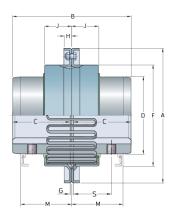

## PHE 1120TGVCOVER

| Size                   | 1120  |
|------------------------|-------|
| Nominal torque<br>(Nm) | 13700 |
| Max speed (r/min)      | 2700  |
| Min. bore (mm)         | 60    |
| Max. bore (mm)         | 136   |
| Weight (kg)            | 6.2   |