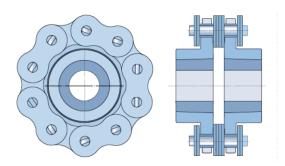

## PHE IS2018RSB

| Size             | IS2018 |
|------------------|--------|
| Bore Min (Pilot) | 38.1   |
| Max. bore (mm)   | 98.4   |
| A (mm)           | 144.5  |
| B (mm)           | 70.9   |
| C (mm)           | 18.3   |
| L (mm)           | 160.1  |
| OD (mm)          | 211.5  |
| Weight (kg)      | 9.21   |
| Recommended      | 1800   |
| Maximum (r/min)  |        |
| Nominal torque   | 4981   |
| (Nm)             |        |