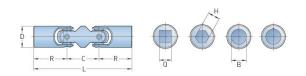

## PHE UJMB20

| C:              |        |
|-----------------|--------|
| Size            | UJMB20 |
| L (mm)          | 92     |
| R (mm)          | 31     |
| D (mm)          | 20     |
| C (mm)          | 30     |
| Bore B (mm)     | 10     |
| Bore Q (mm)     | 10     |
| Bore H (mm)     | 10     |
| B Max Bore (mm) | 13     |
| B Max With      | 11     |
| Keyway (mm)     |        |
| Static Breaking | 88     |
| Torque (Nm)     |        |