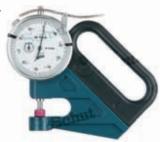

## Peacock external measuring instruments

- Measuring range: 0-10 mm.
- Graduation: 0.01 mm.
- Measuring force: approx. 1.8 N.
- Non-interchangeable measuring inserts.
- Ceramic measuring faces.

| Item No. | Measuring range/mm | Measuring faces ø/mm | Throat<br>depth/mm | Price<br>EUR |
|----------|--------------------|----------------------|--------------------|--------------|
| 855.750  | 0 - 10             | 10                   | 20                 | 49.00        |
| 855.751  | 0 - 10             | 10                   | 120                | 55.00        |