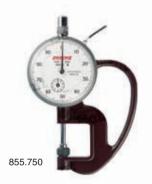

## Peacock external measuring instruments

- Measuring range: 0-10 mm.
- Graduation: 0.01 mm.
- Measuring force: approx. 1.8 N.
- Non-interchangeable measuring inserts.
- Ceramic measuring faces.

| Item No. | Measuring range/mm | Measuring faces ø/mm | Throat<br>depth/mm | Price<br>EUR |
|----------|--------------------|----------------------|--------------------|--------------|
| 855.750  | 0 - 10             | 10                   | 20                 | 49.00        |
| 855.751  | 0 - 10             | 10                   | 120                | 55.00        |