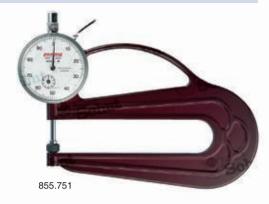

## Peacock external measuring instruments

- Measuring range: 0-10 mm.
- Graduation: 0.01 mm.
- Measuring force: approx. 1.8 N.
- Non-interchangeable measuring inserts.
- Ceramic measuring faces.

| Item No. | Measuring range/mm | Measuring faces ø/mm | Throat<br>depth/mm | Price<br>EUR |
|----------|--------------------|----------------------|--------------------|--------------|
| 855.750  | 0 - 10             | 10                   | 20                 | 49.00        |
| 855.751  | 0 - 10             | 10                   | 120                | 55.00        |