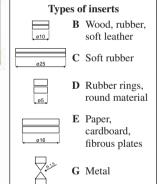

## **External measuring instruments**

- Measuring range: 0 10 mm.
- Graduation: 0.01 mm.
- Different types of inserts available, with hardened steel measuring faces.
- Throat depth: 50 mm.

| Item No. | Type of insert | Price EUR |
|----------|----------------|-----------|
| 853.002  | В              | 141.00    |
| 853.003  | C              | 141.00    |
| 853.004  | D              | 141.00    |
| 853.005  | E              | 141.00    |
| 853.007  | G              | 141.00    |