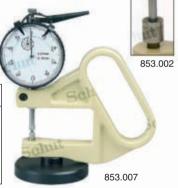

## **External measuring instruments**

- Measuring range: 0 10 mm.
- Graduation: 0.01 mm.
- Different types of inserts available, with hardened steel measuring faces.
- Throat depth: 50 mm.

| Item No. | Type of insert | Price EUR |
|----------|----------------|-----------|
| 853.002  | В              | 141.00    |
| 853.003  | C              | 141.00    |
| 853.004  | D              | 141.00    |
| 853.005  | E              | 141.00    |
| 853.007  | G              | 141.00    |