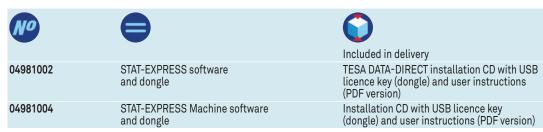

eports including measured values obtained from a single instrument or several handtools, assign tolerances, calculate statistics, print out various measurement reports, compute XR control charts, and much more.



Measuring display with the option of adding operational instructions, accompanied with a photo or drawing

Minimum system requirements to run STAT-EXPRESS:

- Pentium 4 or equivalent
- 512 MB RAM (live memory)
- 10 GB HD
- Windows XP, Windows 7 (32 or 64 bits)

A demonstration version can be downloaded free of charge from the TESA website at www.tesagroup.com



Detailed measuring report for each feature measured

Detailed measuring report for each part measured, together with serial number



XR Control chart

Simultaneous

measurement programmes

data acquisition from several



|                                                     | STAT-EXPRESS Software                                                                                                                                                                                                                                                                                                                                                          |
|-----------------------------------------------------|------------------------------------------------------------------------------------------------------------------------------------------------------------------------------------------------------------------------------------------------------------------------------------------------------------------------------