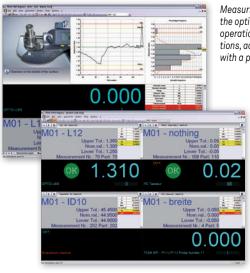

Measuring display with the option of adding operational instructions, accompanied with a photo or drawing

Minimum system requirements to run STAT-EXPRESS:

- Pentium 4 or equivalent
- 512 MB RAM (live memory)
- 10 GB HD
- Windows XP, Windows 7 (32 or 64 bits)